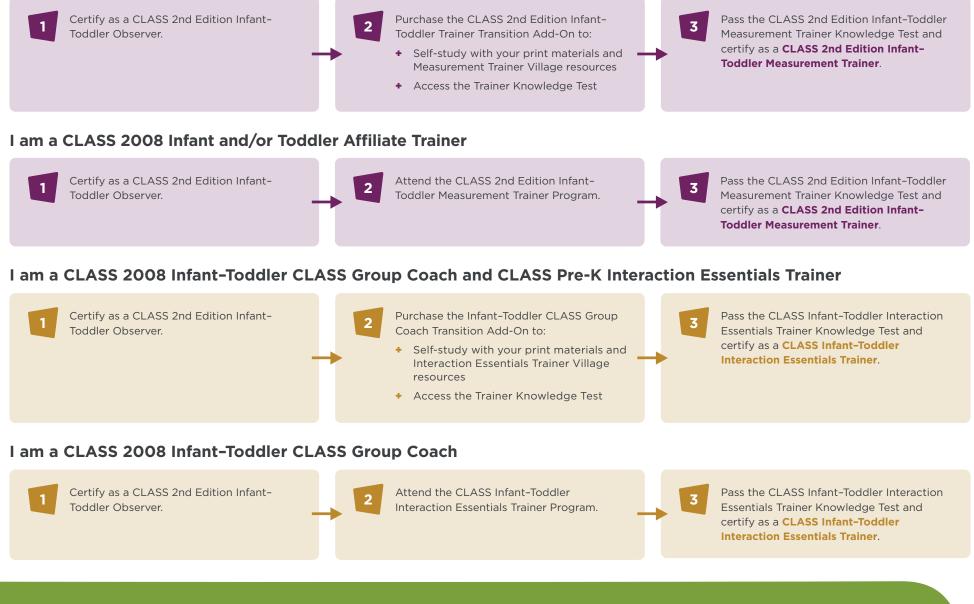

## Already a Trainer or Coach?

See your path to CLASS 2nd Edition Infant-Toddler Trainer certification below:

#### I am a CLASS 2008 Infant and/or Toddler Affiliate Trainer and CLASS 2nd Edition Pre-K-3rd/Pre-K Measurement Trainer

Let's Talk! 877.401.8007 teachstone.com

1-12-MKT